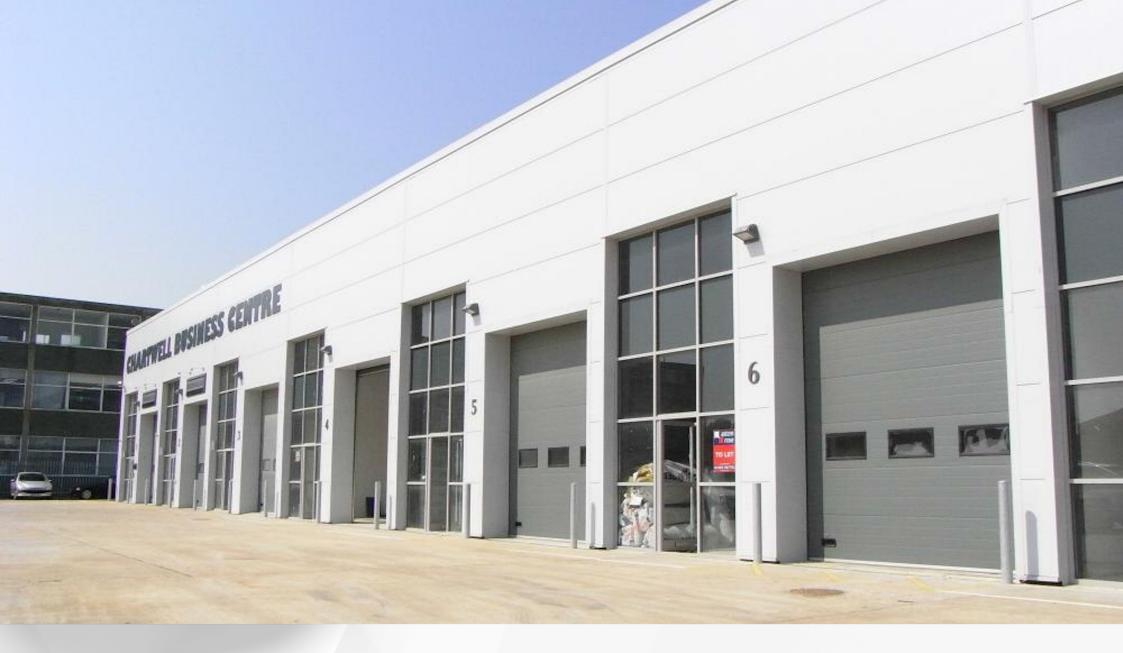

- Established business park location
- Up and over loading door measuring 3.37m (W) x 4.00m (H)
- Floor to ceiling glazed reception/entrance area
- Up and over loading door measuring 3.37m (W) x 4.00m (H)
- Eaves height of approximately 6.5m
- 2.82m to underside of mezzanine floor

# Location

Unit 3 Chartwell Business Centre Chartwell Road, Lancing, BN15 8UE

The property is located off Chartwell Road, within Lancing Business Park. The site has excellent links to the A259 and A23/A24 link roads providing access to all major locations within the South-East

### **Description**

The property comprises a mid terrace industrial/warehouse premises which is arranged over the ground and first floor. The property is of steel frame construction and set under a flat roof.