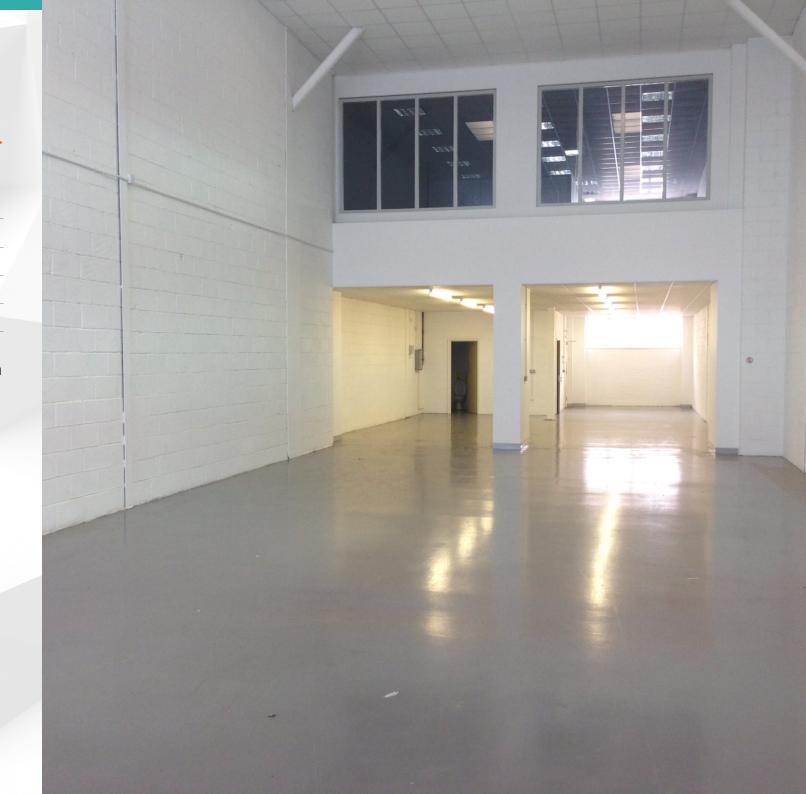

### **Description**

The property comprises a mid terrace industrial/warehouse premises which is arranged over the ground and first floor. The property is of steel frame construction and set under a flat roof.

#### Accommodation

The property currently has a mezzanine floor spanning the warehouse, however the accommodation is proposed to have the following gross internal floor area upon completion of the landlords works: