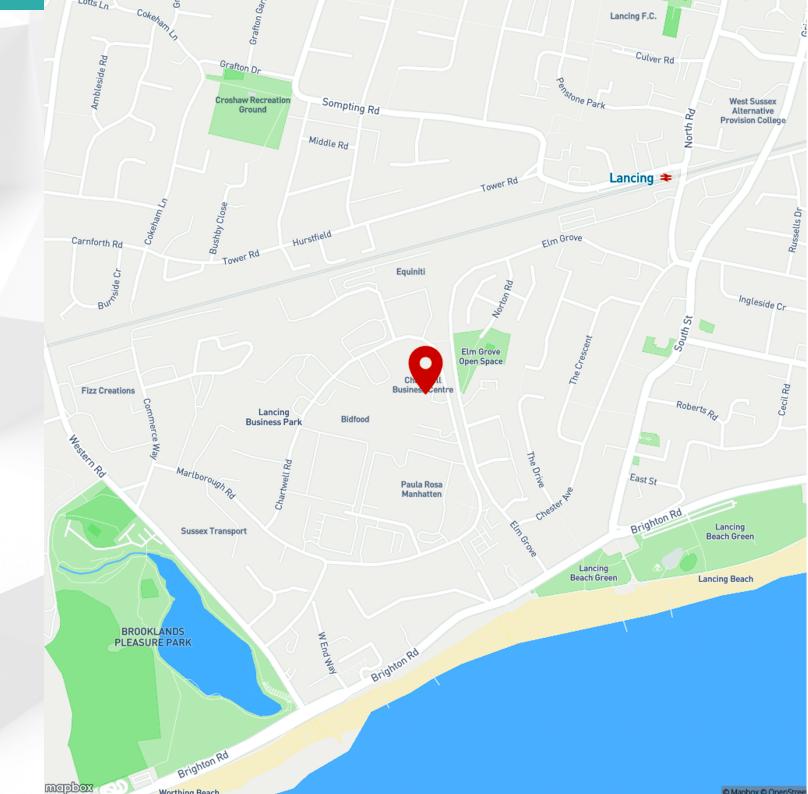

# Location

Unit 3 Chartwell Business Centre Chartwell Road, Lancing, BN15 8UE

The property is located off Chartwell Road, within Lancing Business Park. The site has excellent links to the A259 and A23/A24 link roads providing access to all major locations within the South-East