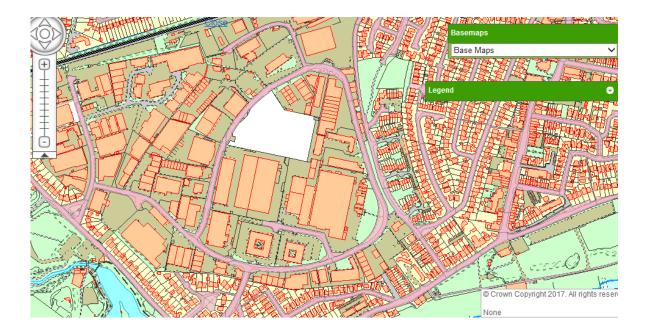

way         | All drainage gullies cleaned as part of general contract to<br>clean and maintain all gullies within the county.<br>Gullies also included in annual walked inspection with further<br>inspections and jetting requests generated by notices received by<br>members of the public. |
| Signage & Street lighting on<br>adopted highway   | Street Lighting defects passed to PFI Contractor if noted during annual<br>walked inspection or advised by members of the public.<br>Road sign or lining defects also attended to as part of annual inspection<br>or from notices received from members of the public.            |

Signed By:

Adam Bazley 25.5.23

-----

West Sussex County Council

Signed By:

Suzy Bastable 25.5.23

Lancing Business Park Ltd



## WSCC Adopted Highway as indicated in pink.